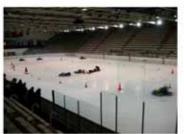

## Location

Parc Olympic

La Chaudanne

Méribel's Olympic ice-skating rink

Oval shaped track - marked out with cones