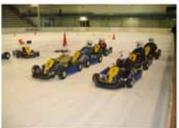

## Location

Parc Olympic

La Chaudanne

Méribel's Olympic ice-skating rink

Oval shaped track - marked out with cones

## **Numbers**

Eight karts available (when all working)

Individual or group activity