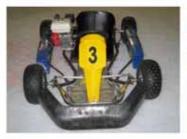

# **Ice-Karting Indoor**

## From €20

## **INDOOR**

## Location

Parc Olympic

La Chaudanne

Méribel's Olympic ice-skating rink

Oval shaped track - marked out with cones

#### **Operation Times**

Monday night ONLY

1930hrs - 2200hrs

The earlier you go the more slippery the ice is as the evening moves on more and more go karts cut up the ice allowing the karts to get more traction.

(Beware - this is a very popular activity if you turn up late without booking you probably will not get a go!)

## **Duration & Format**

5 minute - organization of equipment / brief

10 minutes - driving

5 minutes - handing in equipment

#### Restrictions

Age - 10+

Height - 1m40

## Equipment that should be supplied

Helmet, Hair Net

#### **Suggested Items**

Ski Clothing - Jacket, hat, gloves