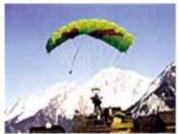

Climb for 12 minutes

Leave the plane at 4800m (16,000ft)

Free fall for approx. 40 seconds

Float under Canopy for Approx. 4/5 minutes

Landing in La Praz, Courchevel 1300

Picked up and transferred back to Courchevel 1850