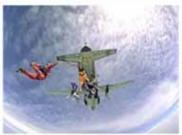

Climb for 12 minutes

Leave the plane at 4800m (16,000ft)

Free fall for approx. 40 seconds

Float under Canopy for Approx. 4/5 minutes

Landing in La Praz, Courchevel 1300

Picked up and transferred back to Courchevel 1850