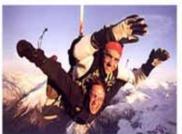

Climb for 12 minutes

Leave the plane at 4800m (16,000ft)

Free fall for approx. 40 seconds

Float under Canopy for Approx. 4/5 minutes

Landing in La Praz, Courchevel 1300

Picked up and transferred back to Courchevel 1850