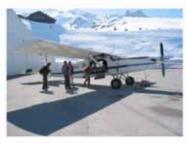

#### Location

Meeting: Courchevel 1850 main lift area Departing: Courchevel Altiport 1850

**Operation Times** 

Every day Weather permitting from March until April

**Duration & Format** 

Driven to the Altiport from Courchevel 1850 Centre 20 minute – briefing and collection of equipment Take off from Courchevel Altiport

Climb for 12 minutes

Leave the plane at 4800m (16,000ft)

Free fall for approx. 40 seconds

Float under Canopy for Approx. 4/5 minutes

Landing in La Praz, Courchevel 1300

Picked up and transferred back to Courchevel 1850